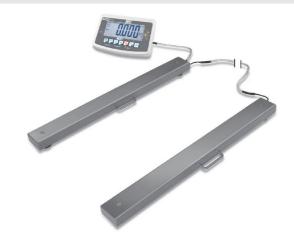

## KERN UFA6T-3L

Highly versatile weighing beams (IP67) for large loads to 6 t

| Measuring system                                |                      |
|-------------------------------------------------|----------------------|
| Adjustment options:                             | External calibration |
| Linearity:                                      | 4 kg                 |
| Load cell connection:                           | 6-wire               |
| Readability [d]:                                | 2 kg                 |
| Recommended adjusting weight:                   | 6000 kg (M2)         |
| Repeatability:                                  | 2 kg                 |
| Resolution:                                     | 3000                 |
| Stabilisation time under laboratory conditions: | 2 s                  |
| Tare range:                                     | -6 t                 |
| Warm up time:                                   | 10 min               |
| Weighing capacity [Max]:                        | 6 t                  |
| Weighing system:                                | Strain gauge         |
| Weighing units:                                 | lb:oz oz kg g lb     |

| Construction                          |                     |
|---------------------------------------|---------------------|
| Cable length:                         | 5 m                 |
| Cable length of display device:       | 5 m                 |
| Dimensions of display device (WxDxH): | 250 x 160 x 65 mm   |
| Dimensions of weighing plate (WxDxH): | 2000 x 160 x 100 mm |
| Material weighing plate:              | Steel lacquered     |
| Revolving screw feet:                 | yes                 |
| Wall mount:                           | yes                 |
| Weighing surface (WxD):               | 2000 x 160 mm       |