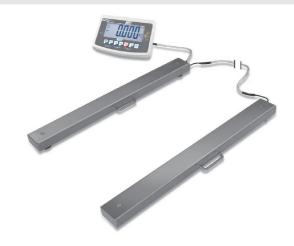

## **KERN UFA6T-3**

Highly versatile weighing beams (IP67) for large loads to 6 t

| Measuring system                                |                      |
|-------------------------------------------------|----------------------|
| Adjustment options:                             | External calibration |
| Linearity:                                      | 4 kg                 |
| Load cell connection:                           | 6-wire               |
| Readability [d]:                                | 2 kg                 |
| Recommended adjusting weight:                   | 6000 kg (M2)         |
| Repeatability:                                  | 2 kg                 |
| Resolution:                                     | 3000                 |
| Stabilisation time under laboratory conditions: | 2 s                  |
| Tare range:                                     | -6 t                 |
| Warm up time:                                   | 10 min               |
| Weighing capacity [Max]:                        | 6 t                  |
| Weighing system:                                | Strain gauge         |
| Weighing units:                                 | lb:oz oz kg g lb     |

| 48 h                |
|---------------------|
| 490 x 1310 x 370 mm |
| 104 kg              |
| 91 kg               |
| Freight forwarder   |
|                     |

| Construction                          |                     |
|---------------------------------------|---------------------|
| Cable length:                         | 5 m                 |
| Cable length of display device:       | 5 m                 |
| Dimensions of display device (WxDxH): | 250 x 160 x 65 mm   |
| Dimensions of weighing plate (WxDxH): | 1200 x 160 x 100 mm |
| Material weighing plate:              | Steel lacquered     |
| Revolving screw feet:                 | yes                 |
| Wall mount:                           | yes                 |
| Weighing surface (WxD):               | 1200 x 160 mm       |