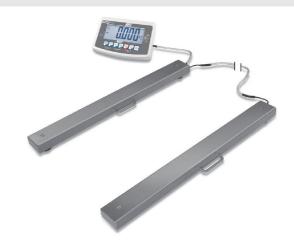

## KERN UFA 600K-1S

Highly versatile weighing beams (IP67) for large loads to 6 t

| Measuring system                                |                      |
|-------------------------------------------------|----------------------|
| Adjustment options:                             | External calibration |
| Linearity:                                      | 600 g                |
| Load cell connection:                           | 4-wire               |
| Readability [d]:                                | 200 g                |
| Recommended adjusting weight:                   | 600 kg (M1)          |
| Repeatability:                                  | 200 g                |
| Resolution:                                     | 3000                 |
| Stabilisation time under laboratory conditions: | 2 s                  |
| Tare range:                                     | -600 kg              |
| Warm up time:                                   | 10 min               |
| Weighing capacity [Max]:                        | 600 kg               |
| Weighing system:                                | Strain gauge         |
| Weighing units:                                 | lb:oz oz kg g lb     |

| Construction                          |                    |
|---------------------------------------|--------------------|
| Cable length:                         | 5 m                |
| Cable length of display device:       | 5 m                |
| Dimensions of display device (WxDxH): | 250 x 160 x 65 mm  |
| Dimensions of weighing plate (WxDxH): | 800 x 120 x 100 mm |
| Material weighing plate:              | Steel lacquered    |
| Revolving screw feet:                 | yes                |
| Wall mount:                           | yes                |
| Weighing surface (WxD):               | 800 x 120 mm       |

## KERN UFA 600K-1S