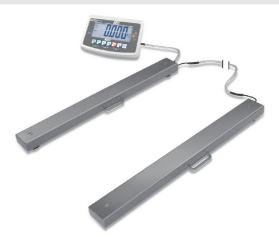

## KERN UFA3T1

Highly versatile weighing beams (IP67) for large loads to 6 t





## Measuring system

| <b>U U</b>                                      |                      |
|-------------------------------------------------|----------------------|
| Adjustment options:                             | External calibration |
| Linearity:                                      | 2 kg                 |
| Load cell connection:                           | 6-wire               |
| Readability [d]:                                | 1 kg                 |
| Recommended adjusting weight:                   | 3000 kg (M2)         |
| Repeatability:                                  | 1 kg                 |
| Resolution:                                     | 3000                 |
| Stabilisation time under laboratory conditions: | 2 s                  |
| Tare range: