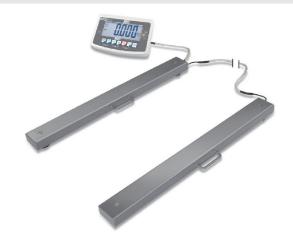

## KERN UFA3T-3L

Highly versatile weighing beams (IP67) for large loads to 6 t

| Measuring system                                |                      |
|-------------------------------------------------|----------------------|
| Adjustment options:                             | External calibration |
| Linearity:                                      | 2 kg                 |
| Load cell connection:                           | 6-wire               |
| Readability [d]:                                | 1 kg                 |
| Recommended adjusting weight:                   | 3000 kg (M2)         |
| Repeatability:                                  | 1 kg                 |
| Resolution:                                     | 3000                 |
| Stabilisation time under laboratory conditions: | 2 s                  |
| Tare range:                                     | -3 t                 |
| Warm up time:                                   | 10 min               |
| Weighing capacity [Max]:                        | 3 t                  |
| Weighing system:                                | Strain gauge         |
| Weighing units:                                 | lb:oz oz kg g lb     |

| Construction                          |                     |
|---------------------------------------|---------------------|
| Cable length:                         | 5 m                 |
| Cable length of display device:       | 5 m                 |
| Dimensions of display device (WxDxH): | 250 x 160 x 65 mm   |
| Dimensions of weighing plate (WxDxH): | 2000 x 160 x 100 mm |
| Material weighing plate:              | Steel lacquered     |
| Revolving screw feet:                 | yes                 |
| Wall mount:                           | yes                 |
| Weighing surface (WxD):               | 2000 x 120 mm       |