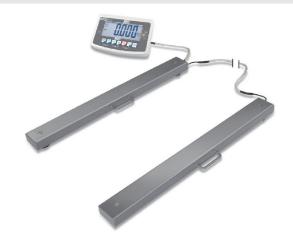

## **KERN UFA 1.5T0.5**

Highly versatile weighing beams (IP67) for large loads to 6 t

| Measuring system                                |                      |
|-------------------------------------------------|----------------------|
| Adjustment options:                             | External calibration |
| Linearity:                                      | 1 kg                 |
| Load cell connection:                           | 6-wire               |
| Readability [d]:                                | 500 g                |
| Recommended adjusting weight:                   | 1500 kg (M2)         |
| Repeatability:                                  | 500 g                |
| Resolution:                                     | 3000                 |
| Stabilisation time under laboratory conditions: | 2 s                  |
| Tare range:                                     | -1,500 t             |
| Warm up time:                                   | 10 min               |
| Weighing capacity [Max]:                        | 1,500 t              |
| Weighing system:                                | Strain gauge         |
| Weighing units:                                 | lb:oz oz kg g lb     |

| Construction                          |                     |
|---------------------------------------|---------------------|
| Cable length:                         | 5 m                 |
| Cable length of display device:       | 5 m                 |
| Dimensions draft shield (ÃxH):        | 1200   120          |
| Dimensions of display device (WxDxH): | 250 x 160 x 65 mm   |
| Dimensions of weighing plate (WxDxH): | 1200 x 120 x 100 mm |
| Material weighing plate:              | Steel lacquered     |
| Revolving screw feet:                 | yes                 |
| Wall mount:                           | yes                 |
| Weighing surface (WxD):               | 1200 x 120 mm       |