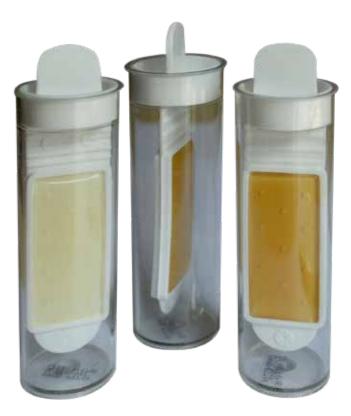

## Dipslides

Simple and economic to use, Palintest Dipslides are ideal for cooling water circuits, institutional hygiene and applications where indication of general microbiological contamination is required.

## Palintest Dipslides include the following:

• Suitable for liquid and surface testing – either immerse the Dipslide within the sample or place in contact with the surface under test.

• Available in two formats – supplied in packs of 10, Dipslides are suitable for Total Colony (TTC) only or Total Colony plus Yeasts and Mould (TTC/M) for full compliance checking. • Simple result determination – compare the clearly visible colonies produced with the supplied standard chart.