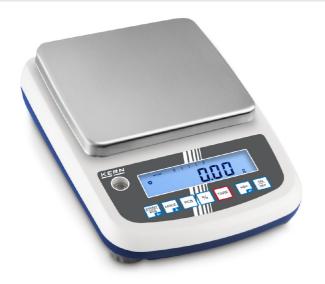

# KERN **PFB6000-2**

Quick-display precision balance with user-friendly concept of operation - now with larger housing for more secure footing

| Measuring system                                |                                                              |
|-------------------------------------------------|--------------------------------------------------------------|
| Adjustment options:                             | External calibration                                         |
| Linearity:                                      | 150 mg                                                       |
| Readability [d]:                                | 50 mg                                                        |
| Recommended adjusting weight:                   | 6 kg (F1)                                                    |
| Repeatability:                                  | 50 mg                                                        |
| Resolution:                                     | 120000                                                       |
| Stabilisation time under laboratory conditions: | 3 s                                                          |
| Tare range:                                     | 6 kg                                                         |
| Warm up time:                                   | 2 h                                                          |
| Weighing capacity [Max]:                        | 6 kg                                                         |
| Weighing system:                                | Strain gauge                                                 |
| Weighing units:                                 | oz tl (Tw) N dot t ozt tl (HK)<br>g bat mo tl (Cn) lb dwt ct |
| Display                                         |                                                              |

### Functions

| Capacity display:         | yes |
|---------------------------|-----|
| Counting function:        | yes |
| Percentage determination: | yes |

| Environmental conditions                 |                          |
|------------------------------------------|--------------------------|
| Maximum humidity:                        | 80 %                     |
| Maximum operating temperature:           | 30 °C                    |
| Minimum ambient temperature:             | 15 °C                    |
| Minimum humidity:                        | 0 %                      |
| Power supply                             |                          |
| Input voltage:                           | 100 V - 240 V 50 / 60 Hz |
| Mains adapter/adapter included:          | UK US EURO CH            |
| Services (optional)                      |                          |
| DAkkS Certificate:                       | 963-128                  |
| Category                                 |                          |
| Brand:                                   | KERN                     |
| Category:                                | Balances                 |
| Product Group:                           | Precision balance        |
| Packaging & shipping                     |                          |
| Delivery:                                | 24 h                     |
| Dimensions packaging (WxDxH):            | 375 x 280 x 275 mm       |
| Gross weight:                            | 2,695 kg                 |
| Net weight:                              | 1,872 kg                 |
| Shipping method:                         | Parcel service           |
| Construction                             |                          |
| Casing material:                         | Plastic                  |
| Dimensions housing (WxDxH):              | 210 x 315 x 90 mm        |
| Dimensions of weighing plate<br>(WxDxH): | 190 x 180 x 95 mm        |
| Level indicator:                         | yes                      |
| Material weighing plate:                 | stainless steel          |
| Weighing surface (WxD):                  | 190 x 180 mm             |