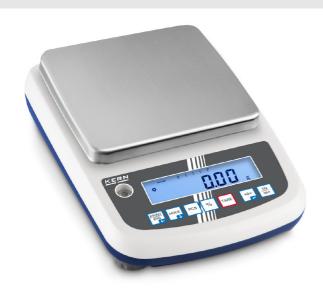

## KERN **PFB6000-1**

Quick-display precision balance with user-friendly concept of operation - now with larger housing for more secure footing

| Measuring system                                |                                                              |
|-------------------------------------------------|--------------------------------------------------------------|
| Adjustment options:                             | External calibration                                         |
| Linearity:                                      | 300 mg                                                       |
| Readability [d]:                                | 100 mg                                                       |
| Recommended adjusting weight:                   | 6 kg (F1)                                                    |
| Repeatability:                                  | 100 mg                                                       |
| Resolution:                                     | 60000                                                        |
| Stabilisation time under laboratory conditions: | 3 s                                                          |
| Tare range:                                     | 6 kg                                                         |
| Warm up time:                                   | 2 h                                                          |
| Weighing capacity [Max]:                        | 6 kg                                                         |
| Weighing system:                                | Strain gauge                                                 |
| Weighing units:                                 | oz tl (Tw) N dot t ozt tl (HK)<br>g bat mo tl (Cn) lb dwt ct |

| Construction                          |                   |
|---------------------------------------|-------------------|
| Casing material:                      | Plastic           |
| Dimensions housing (WxDxH):           | 210 x 315 x 90 mm |
| Dimensions of weighing plate (WxDxH): | 190 x 180 x 95 mm |
| Level indicator:                      | yes               |
| Material weighing plate:              | stainless steel   |
| Weighing surface (WxD):               | 190 x 180 mm      |

## KERN **PFB6000-1**

Quick-display precision balance with user-friendly concept of operation - now with larger housing for more secure footing