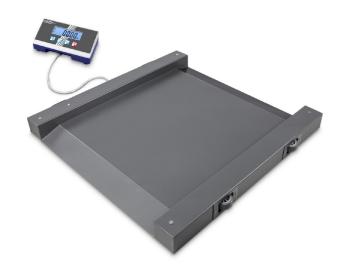

## KERN NIB 300K-1

Compact, robust drive-through scale - particularly mobile thanks to its carrying handle, rollers and lightweight construction

| Measuring system              |                      |
|-------------------------------|----------------------|
| Adjustment options:           | External calibration |
| Linearity:                    | 300 g                |
| Load cell connection:         | 4-wire               |
| Readability [d]:              | 100 g                |
| Recommended adjusting weight: | 300 kg (M1)          |
| Repeatability:                | 100 g                |
| Resolution:                   | 3000                 |
| Tare range:                   | -299,900 kg          |
| Warm up time:                 | 10 min               |
| Weighing capacity [Max]:      | 300 kg               |
| Weighing system:              | Strain gauge         |
| Weighing units:               | kg PCS lb            |

| Construction                          |                     |
|---------------------------------------|---------------------|
| Cable length:                         | 5 m                 |
| Cable length of display device:       | 5 m                 |
| Casing material:                      | Steel lacquered     |
| Dimensions of display device (WxDxH): | 230 x 115 x 45 mm   |
| Dimensions of weighing plate (WxDxH): | 1000 x 1000 x 40 mm |
| Level indicator:                      | yes                 |
| Material weighing plate:              | Steel lacquered     |
| Overall dimensions mounted (WxDxH):   | 1000 x 1000 x 80 mm |
| Revolving screw feet:                 | yes                 |
| Wall mount:                           | yes                 |
| Weighing surface (WxD):               | 800 x 800 mm        |