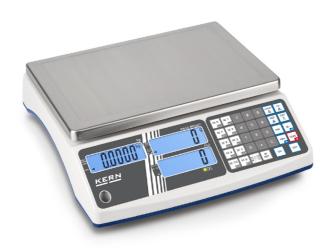

## KERN CIB3K-4

Robust counting scale with large article memory, convenient operating philosophy and checkweighing display, counting resolution up to 30,000 points

| Measuring system                                    |                      |
|-----------------------------------------------------|----------------------|
| Adjustment options:                                 | External calibration |
| Linearity:                                          | 400 mg               |
| Readability [d]:                                    | 200 mg               |
| Recommended adjusting weight:                       | 2 kg (M1); 1 kg (M1) |
| Repeatability:                                      | 200 mg               |
| Resolution:                                         | 15000                |
| Stabilisation time under laboratory conditions:     | 2\$                  |
| Tare range:                                         | 3 kg                 |
| Warm up time:                                       | 30 min               |
| Weighing capacity [Max]:                            | 3 kg                 |
| Weighing system:                                    | Strain gauge         |
| Weighing units:                                     | kg                   |
| Display                                             |                      |
| Display digit height (large):                       | 1,800 cm             |
| Counting                                            |                      |
| Counting resolution:                                | 30000                |
| Mininum piece weight at piece counting (Laboratory: | 100 mg               |
| Mininum piece weight at piece counting (Normal):    | 1 g                  |
| Reference weight:                                   | yes                  |
| Functions                                           |                      |
| Counting function:                                  | yes                  |
| PRE-TARE function:                                  | yes                  |
|                                                     |                      |

## KERN CIB3K-4

Robust counting scale with large article memory, convenient operating philosophy and checkweighing display, counting resolution up to 30,000 points