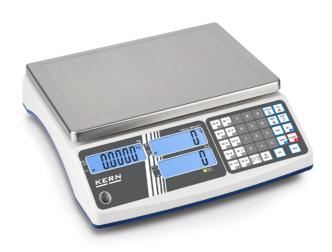

## KERN CIB 30K-3

Robust counting scale with large article memory, convenient operating philosophy and checkweighing display, counting resolution up to 30,000 points

| Measuring system                                    |                        |
|-----------------------------------------------------|------------------------|
| Adjustment options:                                 | External calibration   |
| Linearity:                                          | 4 g                    |
| Readability [d]:                                    | 2 g                    |
| Recommended adjusting weight:                       | 20 kg (M1); 10 kg (M1) |
| Repeatability:                                      | 2 g                    |
| Resolution:                                         | 15000                  |
| Stabilisation time under laboratory conditions:     | 2 s                    |
| Tare range:                                         | 30 kg                  |
| Warm up time:                                       | 30 min                 |
| Weighing capacity [Max]:                            | 30 kg                  |
| Weighing system:                                    | Strain gauge           |
| Weighing units:                                     | kg                     |
| Display                                             |                        |
| Display digit height (large):                       | 1,800 cm               |
| Counting                                            |                        |
| Counting resolution:                                | 30000                  |
| Mininum piece weight at piece counting (Laboratory: | 1 g                    |
| Mininum piece weight at piece counting (Normal):    | 10 g                   |
| Reference weight:                                   | yes                    |
| Functions                                           |                        |
| Counting function:                                  | yes                    |
| PRE-TARE function:                                  | yes                    |
| Weighing with tolerance range:                      | yes                    |

## KERN CIB 30K-3

Robust counting scale with large article memory, convenient operating philosophy and checkweighing display, counting resolution up to 30,000 points