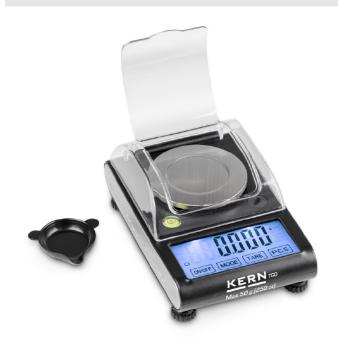

## KERN TGD50-3CS05

| Measuring system                                |                      |
|-------------------------------------------------|----------------------|
| Adjustment options:                             | External calibration |
| Eccentric loading at 1/3 [Max]:                 | 5 mg                 |
| Linearity:                                      | 3 mg                 |
| Readability [d]:                                | 1 mg                 |
| Recommended adjusting weight:                   | 50 g (F2)            |
| Repeatability:                                  | 3 mg                 |
| Resolution:                                     | 50000                |
| Stabilisation time under laboratory conditions: | 3 s                  |
| Tare range:                                     | 50 g                 |
| Warm up time:                                   | 2 h                  |
| Weighing capacity [Max]:                        | 50 g                 |
| Weighing system:                                | Strain gauge         |
| Weighing units:                                 | dwt ct gn oz ozt g   |

| Construction                |                  |
|-----------------------------|------------------|
| Casing material:            | Plastic          |
| Dimensions housing (WxDxH): | 96 x 149 x 36 mm |
| Level indicator:            | yes              |
| Material weighing plate:    | stainless steel  |
| Revolving screw feet:       | yes              |
| Weighing surface (d):       | 65               |