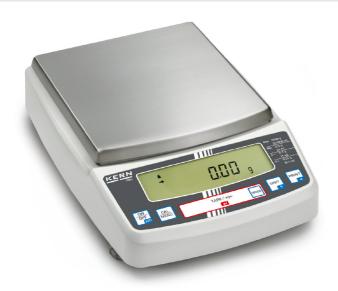

## KERN **PBS6200-2M**

Multifunctional laboratory balance with single-cell weighing system and EC type approval [M]