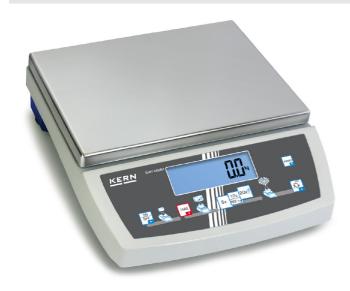

# KERN CKE6K0.02

Easy to use, self-explanatory counting scale with laboratory accuracy, counting resolution up to 360,000 points - now also with KERN KCP and stronger battery operation

| Measuring system                                |                                         |
|-------------------------------------------------|-----------------------------------------|
| Adjustment options:                             | External calibration                    |
| Linearity:                                      | 60 mg                                   |
| Readability [d]:                                | 20 mg                                   |
| Recommended adjusting weight:                   | 6 kg (F1)                               |
| Repeatability:                                  | 20 mg                                   |
| Resolution:                                     | 300000                                  |
| Stabilisation time under laboratory conditions: | 3 s                                     |
| Tare range:                                     | 6 kg                                    |
| Warm up time:                                   | 2 h                                     |
| Weighing capacity [Max]:                        | 6 kg                                    |
| Weighing system:                                | Strain gauge                            |
| Weighing units:                                 | oz gn kg PCS ozt g lb dwt custom factor |

## KERN CKE6K0.02

Easy to use, self-explanatory counting scale with laboratory accuracy, counting resolution up to 360,000 points - now also with KERN KCP and stronger battery operation