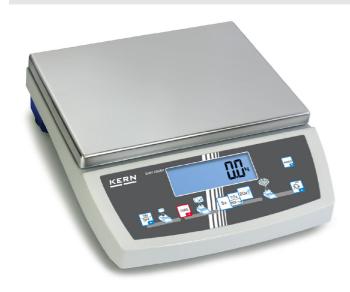

# KERN CKE65K0.2

Easy to use, self-explanatory counting scale with laboratory accuracy, counting resolution up to 360,000 points - now also with KERN KCP and stronger battery operation

| Measuring system                                |                                         |
|-------------------------------------------------|-----------------------------------------|
| Adjustment options:                             | External calibration                    |
| Linearity:                                      | 600 mg                                  |
| Readability [d]:                                | 200 mg                                  |
| Recommended adjusting weight:                   | 65 kg (E2)                              |
| Repeatability:                                  | 200 mg                                  |
| Resolution:                                     | 325000                                  |
| Stabilisation time under laboratory conditions: | 3 s                                     |
| Tare range:                                     | 65 kg                                   |
| Warm up time:                                   | 2 h                                     |
| Weighing capacity [Max]:                        | 65 kg                                   |
| Weighing system:                                | Strain gauge                            |
| Weighing units:                                 | oz gn kg PCS ozt g lb dwt custom factor |

| Construction                |                    |
|-----------------------------|--------------------|
| Dimensions housing (WxDxH): | 350 x 390 x 120 mm |
| Level indicator:            | yes                |
| Material weighing plate:    | stainless steel    |
| Revolving screw feet:       | yes                |
| Weighing surface (WxD):     | 340 x 240 mm       |