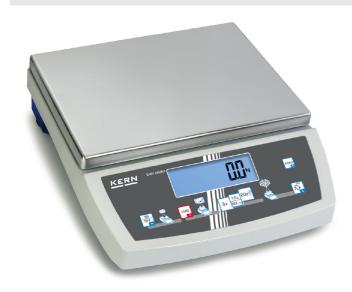

# KERN CKE36K0.1

Easy to use, self-explanatory counting scale with laboratory accuracy, counting resolution up to 360,000 points - now also with KERN KCP and stronger battery operation

| Measuring system                                |                                            |
|-------------------------------------------------|--------------------------------------------|
| Adjustment options:                             | External calibration                       |
| Linearity:                                      | 300 mg                                     |
| Readability [d]:                                | 100 mg                                     |
| Recommended adjusting weight:                   | 36 kg (E2)                                 |
| Repeatability:                                  | 100 mg                                     |
| Resolution:                                     | 360000                                     |
| Stabilisation time under laboratory conditions: | 3 s                                        |
| Tare range:                                     | 36 kg                                      |
| Warm up time:                                   | 2 h                                        |
| Weighing capacity [Max]:                        | 36 kg                                      |
| Weighing system:                                | Strain gauge                               |
| Weighing units:                                 | oz gn kg PCS ozt g lb dwt<br>custom factor |

## KERN CKE36K0.1

Easy to use, self-explanatory counting scale with laboratory accuracy, counting resolution up to 360,000 points - now also with KERN KCP and stronger battery operation

| Construction                |                    |
|-----------------------------|--------------------|
| Dimensions housing (WxDxH): | 350 x 390 x 120 mm |
| Level indicator:            | yes                |
| Material weighing plate:    | stainless steel    |
| Revolving screw feet:       | yes                |
| Weighing surface (WxD):     | 340 x 240 mm       |

Display

| Functions                      |     |
|--------------------------------|-----|
| Counting function:             | yes |
| PRE-TARE function:             | yes |
| Weighing with tolerance range: | yes |