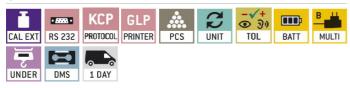

packaging (WxDxH): | 470 x 470 x 190 mm |
| Gross weight:                 | 7,600 kg           |
| Net weight:                   | 6,500 kg           |
| Shipping method:              | Parcel service     |

| Construction                |                    |
|-----------------------------|--------------------|
| Dimensions housing (WxDxH): | 350 x 390 x 120 mm |
| Level indicator:            | yes                |
| Material weighing plate:    | stainless steel    |
| Revolving screw feet:       | yes                |
| Weighing surface (WxD):     | 340 x 240 mm       |

## KERN CKE36K0.1



Easy to use, self-explanatory counting scale with laboratory accuracy, counting resolution up to 360,000 points - now also with KERN KCP and stronger battery operation

# Piktogramme

### STANDARD



#### **OPTION**



### **FACTORY**