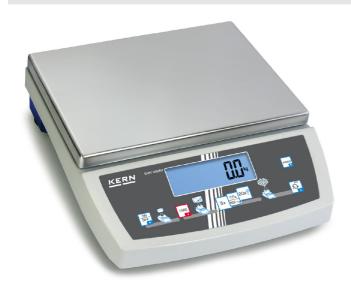

| Construction                |                   |
|-----------------------------|-------------------|
| Casing material:            | Plastic           |
| Dimensions housing (WxDxH): | 167 x 250 x 85 mm |
| Level indicator:            | yes               |
| Material weighing plate:    | stainless steel   |
| Revolving screw feet:       | yes               |
| Weighing surface (WxD):     | 150 x 170 mm      |