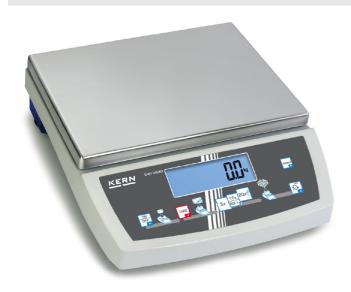

| Construction                        |                    |
|-------------------------------------|--------------------|
| Casing material:                    | Plastic            |
| Dimensions draft shield (ÃxH):      | 106   42           |
| Dimensions housing (WxDxH):         | 167 x 250 x 85 mm  |
| Level indicator:                    | yes                |
| Material weighing plate:            | plastic            |
| Overall dimensions mounted (WxDxH): | 167 x 250 x 123 mm |
| Revolving screw feet:               | yes                |
| Weighing space (ÃxH):               | 90   40            |
| Weighing surface (d):               | 81                 |