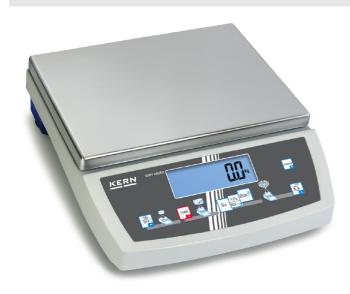

## KERN CKE16K0.1

Easy to use, self-explanatory counting scale with laboratory accuracy, counting resolution up to 360,000 points - now also with KERN KCP and stronger battery operation

| Measuring system                                |                                         |
|-------------------------------------------------|-----------------------------------------|
| Adjustment options:                             | External calibration                    |
| Linearity:                                      | 300 mg                                  |
| Readability [d]:                                | 100 mg                                  |
| Recommended adjusting weight:                   | 16 kg (F1)                              |
| Repeatability:                                  | 100 mg                                  |
| Resolution:                                     | 160000                                  |
| Stabilisation time under laboratory conditions: | 3 s                                     |
| Tare range:                                     | 16 kg                                   |
| Warm up time:                                   | 2 h                                     |
| Weighing capacity [Max]:                        | 16 kg                                   |
| Weighing system:                                | Strain gauge                            |
| Weighing units:                                 | oz gn kg PCS ozt g lb dwt custom factor |

| Construction                |                    |
|-----------------------------|--------------------|
| Dimensions housing (WxDxH): | 350 x 390 x 120 mm |
| Level indicator:            | yes                |
| Material weighing plate:    | stainless steel    |
| Revolving screw feet:       | yes                |
| Weighing surface (WxD):     | 340 x 240 mm       |