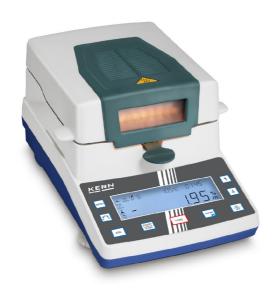

# **KERN DAB 200-2**

Moisture analyser which is particularly easy to use - now also as a version with [d] = 10 mg, ideal for recurring rapid tests

| Measuring system                                |                            |
|-------------------------------------------------|----------------------------|
| Adjustment options:                             | External calibration       |
| Linearity:                                      | 30 mg                      |
| Load cell connection:                           | 4-wire                     |
| Measuring capacity [Max]:                       | 199 °C                     |
| Minimum weight (USP):                           | 20 g                       |
| Readability (moisture):                         | 0,050 %                    |
| Readability [d]:                                | 10 mg                      |
| Repeatability:                                  | 10 mg                      |
| Resolution:                                     | 20000                      |
| Stabilisation time under laboratory conditions: | 3 s                        |
| Tare range:                                     | 200 g                      |
| Warm up time:                                   | 30 min                     |
| Weighing capacity [Max]:                        | 200 g                      |
| Weighing system:                                | Strain gauge               |
| Weighing units:                                 | % Trockenmasse g % Feuchte |
|                                                 |                            |

#### Construction

Level indicator: yes Aluminium dish Material weighing plate: Overall dimensions mounted 240 x 365 x 180 mm (WxDxH):

Revolving screw feet: yes Weighing surface (d): 92