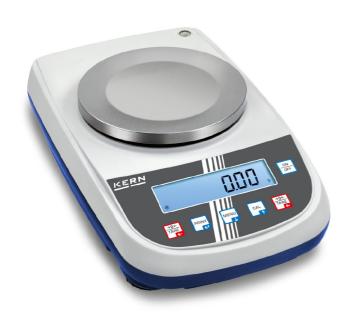

## KERN **PLS6200-2A**

Range of precision balances with enormous weighing ranges â ideal for heavy tare containers or large samples

| Measuring system                                |                                                                    |
|-------------------------------------------------|--------------------------------------------------------------------|
| Adjustment options:                             | External calibration                                               |
| Linearity:                                      | 30 mg                                                              |
| Minimum weight (USP):                           | 20 g                                                               |
| Readability [d]:                                | 10 mg                                                              |
| Recommended adjusting weight:                   | 5 kg (E2)                                                          |
| Repeatability:                                  | 10 mg                                                              |
| Resolution:                                     | 620000                                                             |
| Stabilisation time under laboratory conditions: | 2 s                                                                |
| Warm up time:                                   | 4 h                                                                |
| Weighing capacity [Max]:                        | 6,200 kg                                                           |
| Weighing system:                                | Force compensation                                                 |
| Weighing units:                                 | ct dwt oz tl (Tw) gn ozt tl<br>(HK) g mo lb tl (Singap.<br>Malays) |

## **KERN PLS6200-2A**

Range of precision balances with enormous weighing ranges â ideal for heavy tare containers or large samples