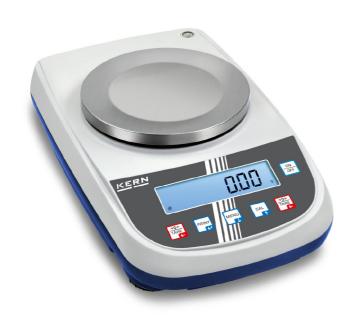

## KERN **PLS4200-2F**

Range of precision balances with enormous weighing ranges â ideal for heavy tare containers or large samples

| Measuring system                                    |                            |
|-----------------------------------------------------|----------------------------|
| Adjustment options:                                 | External calibration       |
| Linearity:                                          | 40 mg                      |
| Minimum weight (USP):                               | 20 g                       |
| Readability [d]:                                    | 10 mg                      |
| Recommended adjusting weight:                       | 4 kg (E2)                  |
| Repeatability:                                      | 10 mg                      |
| Resolution:                                         | 420000                     |
| Stabilisation time under laboratory conditions:     | 3 s                        |
| Warm up time:                                       | 4 h                        |
| Weighing capacity [Max]:                            | 4,200 kg                   |
| Weighing system:                                    | Strain gauge               |
| Weighing units:                                     | ct dwt oz gn mg t ozt g mo |
| Display                                             |                            |
| Display digit height:                               | 1,700 cm                   |
| Counting                                            |                            |
| Counting resolution:                                | 84000                      |
| Mininum piece weight at piece counting (Laboratory: | 50 mg                      |
| Mininum piece weight at piece counting (Normal):    | 500 mg                     |

## KERN **PLS4200-2F**

Range of precision balances with enormous weighing ranges â ideal for heavy tare containers or large samples