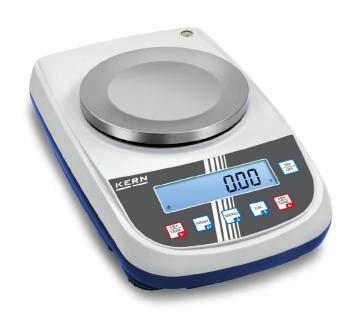

## KERN PLS420-3F

Range of precision balances with enormous weighing ranges â ideal for heavy tare containers or large samples

| Measuring system                                    |                            |
|-----------------------------------------------------|----------------------------|
| Adjustment options:                                 | External calibration       |
| Linearity:                                          | 4 mg                       |
| Minimum weight (USP):                               | 2 g                        |
| Readability [d]:                                    | 1 mg                       |
| Recommended adjusting weight:                       | 400 g (E2)                 |
| Repeatability:                                      | 1 mg                       |
| Resolution:                                         | 420000                     |
| Stabilisation time under laboratory conditions:     | 3 s                        |
| Warm up time:                                       | 4 h                        |
| Weighing capacity [Max]:                            | 420 g                      |
| Weighing system:                                    | Strain gauge               |
| Weighing units:                                     | ct dwt oz gn mg t ozt g mo |
| Display                                             |                            |
| Display digit height:                               | 1,700 cm                   |
| Counting                                            |                            |
| Counting resolution:                                | 84000                      |
| Mininum piece weight at piece counting (Laboratory: | 5 mg                       |
| Mininum piece weight at piece counting (Normal):    | 50 mg                      |

## KERN PLS420-3F

Range of precision balances with enormous weighing ranges â ideal for heavy tare containers or large samples