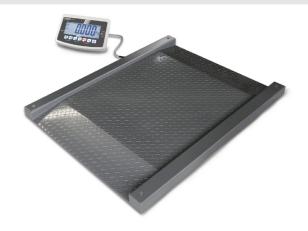

## KERN NFB 600K200LM

Drive-through scale (IP67) with XXL display device and EC type approval [M]

| Measuring system                                |                      |
|-------------------------------------------------|----------------------|
| Adjustment options:                             | External calibration |
| Linearity:                                      | 600 g                |
| Load cell connection:                           | 6-wire               |
| Readability [d]:                                | 200 g                |
| Recommended adjusting weight:                   | 600 kg (M2)          |
| Repeatability:                                  | 200 g                |
| Resolution:                                     | 3000                 |
| Stabilisation time under laboratory conditions: | 2 s                  |
| Tare range:                                     | -600 kg              |
| Warm up time:                                   | 10 min               |
| Weighing capacity [Max]:                        | 600 kg               |
| Weighing system:                                | Strain gauge         |
| Weighing units:                                 | kg                   |

| Construction                          |                     |
|---------------------------------------|---------------------|
| Cable length of display device:       | 5 m                 |
| Dimensions of display device (WxDxH): | 250 x 160 x 65 mm   |
| Dimensions of weighing plate (WxDxH): | 1800 x 1400 x 80 mm |
| Material weighing plate:              | Metal lacquered     |
| Revolving screw feet:                 | yes                 |
| Wall mount:                           | yes                 |
| Weighing surface (WxD):               | 1200 x 1200 mm      |