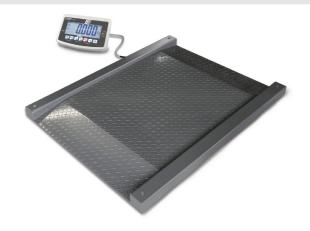

## KERN NFB1.5T0.5LM

Drive-through scale (IP67) with XXL display device and EC type approval [M]

| Measuring system                                |                      |
|-------------------------------------------------|----------------------|
| Adjustment options:                             | External calibration |
| Linearity:                                      | 1,500 kg             |
| Load cell connection:                           | 6-wire               |
| Readability [d]:                                | 500 g                |
| Recommended adjusting weight:                   | 1500 kg (M2)         |
| Repeatability:                                  | 500 g                |
| Resolution:                                     | 3000                 |
| Stabilisation time under laboratory conditions: | 2 s                  |
| Tare range:                                     | -1,500 t             |
| Warm up time:                                   | 10 min               |
| Weighing capacity [Max]:                        | 1,500 t              |
| Weighing system:                                | Strain gauge         |
| Weighing units:                                 | kg                   |

| Construction                          |                     |
|---------------------------------------|---------------------|
| Cable length of display device:       | 5 m                 |
| Dimensions of display device (WxDxH): | 250 x 160 x 65 mm   |
| Dimensions of weighing plate (WxDxH): | 1800 x 1400 x 80 mm |
| Material weighing plate:              | Metal lacquered     |
| Revolving screw feet:                 | yes                 |
| Wall mount:                           | yes                 |
| Weighing surface (WxD):               | 1200 x 1200 mm      |