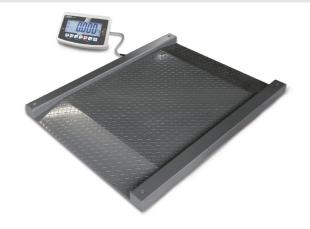

| Construction                          |                     |
|---------------------------------------|---------------------|
| Cable length of display device:       | 5 m                 |
| Dimensions of display device (WxDxH): | 250 x 160 x 65 mm   |
| Dimensions of weighing plate (WxDxH): | 1600 x 1200 x 80 mm |
| Material weighing plate:              | Metal lacquered     |
| Revolving screw feet:                 | yes                 |
| Wall mount:                           | yes                 |
| Weighing surface (WxD):               | 1000 x 1000 mm      |

## KERN NFB 1.5T0.5M

Drive-through scale (IP67) with XXL display device and EC type approval [M]