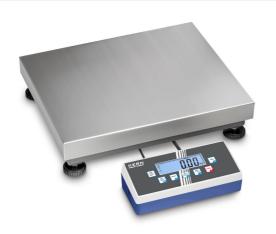

| Construction                          |                    |
|---------------------------------------|--------------------|
| Cable length of display device:       | 3 m                |
| Dimensions of display device (WxDxH): | 268 x 115 x 80 mm  |
| Dimensions of weighing plate (WxDxH): | 300 x 300 x 110 mm |

## KERN IOC6K-3M

All-round platform scale with a range of communication options and EC type approval [M]

| Level indicator:         | yes             |
|--------------------------|-----------------|
| Material weighing plate: | stainless steel |
| Revolving screw feet:    | yes             |
| Wall mount:              | yes             |
| Weighing surface (WxD):  | 300 x 300 mm    |