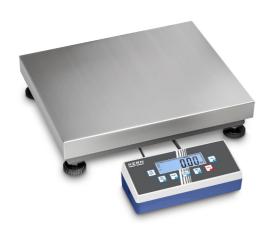

# KERN IOC 60K-2LM

All-round platform scale with a range of communication options and EC type approval [M]

| Measuring system                                |                      |
|-------------------------------------------------|----------------------|
| Adjustment options:                             | External calibration |
| Linearisation (points):                         | 3                    |
| Linearity:                                      | 30 g   60 g          |
| Load cell connection:                           | 4-Leiter             |
| Readability [d]:                                | 10 g   20 g          |
| Recommended adjusting weight:                   | 60 kg (M1)           |
| Repeatability:                                  | 10 g   20 g          |
| Resolution:                                     | 3 3.000              |
| Stabilisation time under laboratory conditions: | 2 \$                 |
| Tare range:                                     | -60 kg               |
| Warm up time:                                   | 10 min   10 min      |
| Weighing capacity [Max]:                        | 30 kg   60 kg        |
| Weighing system:                                | Strain gauge         |
| Weighing units:                                 | g HJ kg lb oz PCS tJ |

| Construction                          |                    |
|---------------------------------------|--------------------|
| Cable length of display device:       | 3 m                |
| Dimensions of display device (WxDxH): | 268 x 115 x 80 mm  |
| Dimensions of weighing plate (WxDxH): | 500 x 400 x 120 mm |

## KERN IOC 60K-2LM

All-round platform scale with a range of communication options and EC type approval [M]

| Level indicator:         | yes             |
|--------------------------|-----------------|
| Material weighing plate: | stainless steel |
| Revolving screw feet:    | yes             |
| Wall mount:              | yes             |
| Weighing surface (WxD):  | 500 x 400 mm    |