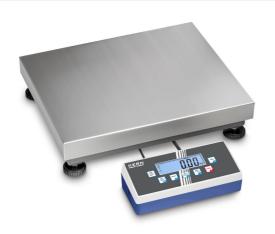

| Construction                          |                    |
|---------------------------------------|--------------------|
| Cable length of display device:       | 3 m                |
| Dimensions of display device (WxDxH): | 268 x 115 x 80 mm  |
| Dimensions of weighing plate (WxDxH): | 500 x 400 x 120 mm |

## KERN IOC 100K-2M

All-round platform scale with a range of communication options and EC type approval [M]

| Level indicator:         | yes             |
|--------------------------|-----------------|
| Material weighing plate: | stainless steel |
| Revolving screw feet:    | yes             |
| Wall mount:              | yes             |
| Weighing surface (WxD):  | 500 x 400 mm    |