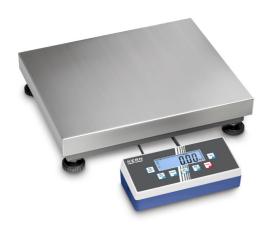

| Construction                          |                    |
|---------------------------------------|--------------------|
| Cable length of display device:       | 3 m                |
| Dimensions of display device (WxDxH): | 268 x 115 x 80 mm  |
| Dimensions of weighing plate (WxDxH): | 650 x 500 x 150 mm |

## KERN IOC 100K-2LM

All-round platform scale with a range of communication options and EC type approval [M]

| Level indicator:         | yes             |
|--------------------------|-----------------|
| Material weighing plate: | stainless steel |
| Revolving screw feet:    | yes             |
| Wall mount:              | yes             |
| Weighing surface (WxD):  | 650 x 500 mm    |