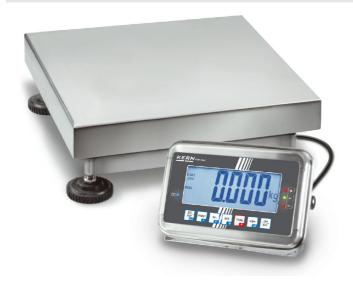

## KERN SFB50K5LHIP

Stainless steel platform scales with IP65 protection, also with XL platform or EC type approval [M]

| Measuring system                                |                      |
|-------------------------------------------------|----------------------|
| Adjustment options:                             | External calibration |
| Linearity:                                      | 5 g                  |
| Load cell connection:                           | 6-wire               |
| Readability [d]:                                | 5 g                  |
| Recommended adjusting weight:                   | 50 kg (M1)           |
| Repeatability:                                  | 5 g                  |
| Resolution:                                     | 10000                |
| Stabilisation time under laboratory conditions: | 2 s                  |
| Tare range:                                     | -50 kg               |
| Warm up time:                                   | 30 min               |
| Weighing capacity [Max]:                        | 50 kg                |
| Weighing system:                                | Strain gauge         |
| Weighing units:                                 | kg                   |
| Display                                         |                      |

| Construction                          |                    |
|---------------------------------------|--------------------|
| Cable length of display device:       | 0 mm               |
| Dimensions of display device (WxDxH): | 266 x 165 x 96 mm  |
| Dimensions of weighing plate (WxDxH): | 400 x 300 x 105 mm |
| of stand:                             | 20 cm              |
| Level indicator:                      | yes                |
| Material weighing plate:              | stainless steel    |
| Overall dimensions mounted (WxDxH):   | 300 x 400 x 395 mm |
| Revolving screw feet:                 | yes                |
| Wall mount:                           | yes                |
| Weighing surface (WxD):               | 400 x 300 mm       |

### KERN SFB50K5LHIP

Stainless steel platform scales with IP65 protection, also with XL platform or EC type approval [M]