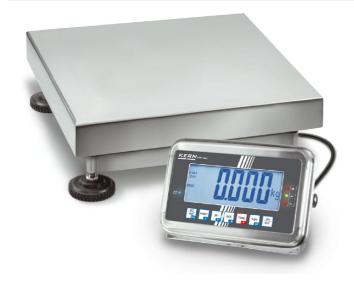

## KERN SFB50K5HIP

Stainless steel platform scales with IP65 protection, also with XL platform or EC type approval [M]

| Measuring system                                |                      |
|-------------------------------------------------|----------------------|
| Adjustment options:                             | External calibration |
| Linearity:                                      | 5 g                  |
| Load cell connection:                           | 6-wire               |
| Readability [d]:                                | 5 g                  |
| Recommended adjusting weight:                   | 50 kg (M1)           |
| Repeatability:                                  | 5 g                  |
| Resolution:                                     | 10000                |
| Stabilisation time under laboratory conditions: | 2 s                  |
| Tare range:                                     | -50 kg               |
| Warm up time:                                   | 30 min               |
| Weighing capacity [Max]:                        | 50 kg                |
| Weighing system:                                | Strain gauge         |
| Weighing units:                                 | kg                   |
| Display                                         |                      |

| Construction                          |                    |
|---------------------------------------|--------------------|
| Cable length of display device:       | 0 mm               |
| Dimensions of display device (WxDxH): | 266 x 165 x 96 mm  |
| Dimensions of weighing plate (WxDxH): | 300 x 240 x 105 mm |
| of stand:                             | 20 cm              |
| Level indicator:                      | yes                |
| Material weighing plate:              | stainless steel    |
| Overall dimensions mounted (WxDxH):   | 300 x 400 x 395 mm |
| Revolving screw feet:                 | yes                |
| Wall mount:                           | yes                |
| Weighing surface (WxD):               | 300 x 240 mm       |

## KERN SFB50K5HIP

Stainless steel platform scales with IP65 protection, also with XL platform or EC type approval [M]

IP 65 IP 67

ACCU