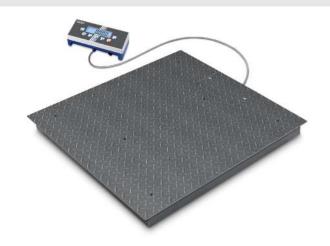

# KERN BID 600K-1M

Floor scale with EC type approval [M] and the best price-performance ratio - now also as a high-resolution dual-range balance

| Measuring system                                |                      |
|-------------------------------------------------|----------------------|
| Adjustment options:                             | External calibration |
| Linearisation (points):                         | 3                    |
| Linearity:                                      | 600 g                |
| Load cell connection:                           | 4-Leiter             |
| Readability [d]:                                | 200 g                |
| Recommended adjusting weight:                   | 600 kg (M2)          |
| Repeatability:                                  | 200 g                |
| Resolution:                                     | 3000                 |
| Stabilisation time under laboratory conditions: | 2\$                  |
| Tare range:                                     | -600 kg              |
| Warm up time:                                   | 10 min               |
| Weighing capacity [Max]:                        | 600 kg               |
| Weighing system:                                | Strain gauge         |
| Weighing units:                                 | g HJ kg lb oz PCS tJ |

| Construction                          |                      |
|---------------------------------------|----------------------|
| Cable length:                         | 5 m                  |
| Cable length of display device:       | 5 m                  |
| Dimensions (WxDxH):                   | 1200 x 1500 x 108 mm |
| Dimensions of display device (WxDxH): | 268 x 115 x 80 mm    |

## KERN BID 600K-1M

Floor scale with EC type approval [M] and the best price-performance ratio - now also as a high-resolution dual-range balance

| Dimensions of weighing plate (WxDxH): | 1200 x 1500 x 108 mm |
|---------------------------------------|----------------------|
| Level indicator:                      | yes                  |
| Revolving screw feet:                 | yes                  |
| Wall mount:                           | yes                  |
| Weighing surface (WxD):               | 1200 x 1500 mm       |