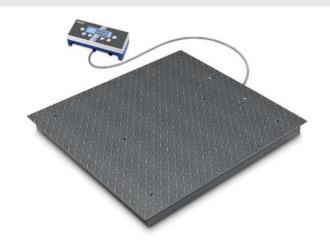

Dimensions of weighing plate

(WxDxH):

1000 x 1000 x 108 mm

## KERN BID600K-1DSM

Floor scale with EC type approval [M] and the best price-performance ratio - now also as a high-resolution dual-range balance  ${\bf P}$ 

Level indicator: yes

Revolving screw feet: yes

Wall mount: yes

Weighing surface (WxD): 1000 x 1000 mm