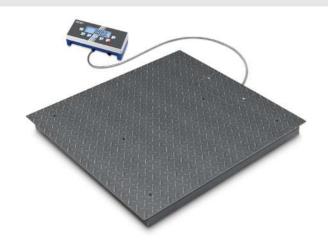

| 1550 x 265 mm |
|---------------|
| l             |
|               |
| t forwarder   |
|               |

| Construction                          |                      |
|---------------------------------------|----------------------|
| Cable length:                         | 5 m                  |
| Cable length of display device:       | 5 m                  |
| Dimensions (WxDxH):                   | 1500 x 1500 x 108 mm |
| Dimensions of display device (WxDxH): | 268 x 115 x 80 mm    |

## KERN BID3T-3LM

Floor scale with EC type approval [M] and the best price-performance ratio - now also as a high-resolution dual-range balance

| Dimensions of weighing plate (WxDxH): | 1500 x 1500 x 108 mm |
|---------------------------------------|----------------------|
| Level indicator:                      | yes                  |
| Revolving screw feet:                 | yes                  |
| Wall mount:                           | yes                  |
| Weighing surface (WxD):               | 1500 x 1500 mm       |