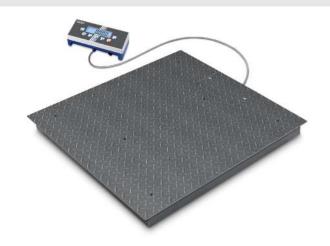

# KERN BID3T-3DLM

Floor scale with EC type approval [M] and the best price-performance ratio - now also as a high-resolution dual-range balance

| Measuring system                                |                      |
|-------------------------------------------------|----------------------|
| Adjustment options:                             | External calibration |
| Linearisation (points):                         | 3                    |
| Linearity:                                      | 1,500 kg   3 kg      |
| Load cell connection:                           | 4-Leiter             |
| Readability [d]:                                | 500 g   1000 g       |
| Recommended adjusting weight:                   | 3000 kg (M1)         |
| Repeatability:                                  | 500 g   1000 g       |
| Resolution:                                     | 3 3.000              |
| Stabilisation time under laboratory conditions: | 2 s                  |
| Tare range:                                     | -3 t                 |
| Warm up time:                                   | 10 min   10 min      |
| Weighing capacity [Max]:                        | 1,500 t   3 t        |
| Weighing system:                                | Strain gauge         |
| Weighing units:                                 | g HJ kg lb oz PCS tJ |

Dimensions of weighing plate

(WxDxH):

1500 x 1500 x 108 mm

## KERN BID3T-3DLM

Floor scale with EC type approval [M] and the best price-performance ratio - now also as a high-resolution dual-range balance

Level indicator: yes
Revolving screw feet: yes
Wall mount: yes

Weighing surface (WxD): 1500 x 1500 mm