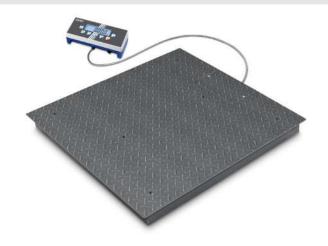

# KERN BID1T-4SM

Floor scale with EC type approval [M] and the best price-performance ratio - now also as a high-resolution dual-range balance

| Measuring system                                |                      |
|-------------------------------------------------|----------------------|
| Adjustment options:                             | External calibration |
| Linearisation (points):                         | 3                    |
| Linearity:                                      | 1,500 kg             |
| Load cell connection:                           | 4-Leiter             |
| Readability [d]:                                | 500 g                |
| Recommended adjusting weight:                   | 1500 kg (M2)         |
| Repeatability:                                  | 500 g                |
| Resolution:                                     | 3000                 |
| Stabilisation time under laboratory conditions: | 2 \$                 |
| Tare range:                                     | -1,500 t             |
| Warm up time:                                   | 10 min               |
| Weighing capacity [Max]:                        | 1,500 t              |
| Weighing system:                                | Strain gauge         |
| Weighing units:                                 | g HJ kg lb oz PCS tJ |

| Construction                             |                      |  |
|------------------------------------------|----------------------|--|
| Cable length:                            | 5 m                  |  |
| Cable length of display device:          | 5 m                  |  |
| Dimensions (WxDxH):                      | 1200 x 1000 x 108 mm |  |
| Dimensions of display device<br>(WxDxH): | 268 x 115 x 80 mm    |  |

## KERN BID1T-4SM

Floor scale with EC type approval [M] and the best price-performance ratio - now also as a high-resolution dual-range balance

| Dimensions of weighing plate (WxDxH): | 1000 x 1000 x 108 mm |
|---------------------------------------|----------------------|
| Level indicator:                      | yes                  |
| Revolving screw feet:                 | yes                  |
| Wall mount:                           | yes                  |
| Weighing surface (WxD):               | 1000 x 1000 mm       |