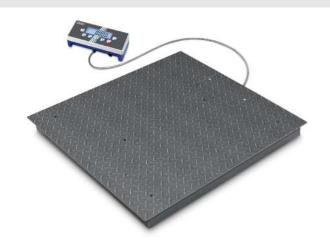

# KERN BID1T-4M

Floor scale with EC type approval [M] and the best price-performance ratio - now also as a high-resolution dual-range balance

| Measuring system                                |                      |
|-------------------------------------------------|----------------------|
| Adjustment options:                             | External calibration |
| Linearisation (points):                         | 3                    |
| Linearity:                                      | 1,500 kg             |
| Load cell connection:                           | 4-Leiter             |
| Readability [d]:                                | 500 g                |
| Recommended adjusting weight:                   | 1500 kg (M2)         |
| Repeatability:                                  | 500 g                |
| Resolution:                                     | 3000                 |
| Stabilisation time under laboratory conditions: | 2 \$                 |
| Tare range:                                     | -1,500 t             |
| Warm up time:                                   | 10 min               |
| Weighing capacity [Max]:                        | 1,500 t              |
| Weighing system:                                | Strain gauge         |
| Weighing units:                                 | g HJ kg lb oz PCS tJ |

| Construction                          |                      |   |
|---------------------------------------|----------------------|---|
| Cable length:                         | 5 m                  |   |
| Cable length of display device:       | 5 m                  |   |
| Dimensions (WxDxH):                   | 1200 x 1500 x 108 mm |   |
| Dimensions of display device (WxDxH): | 268 x 115 x 80 mm    | 1 |

## KERN BID1T-4M

Floor scale with EC type approval [M] and the best price-performance ratio - now also as a high-resolution dual-range balance

| 1500 x 108 mm |
|---------------|
|               |
|               |
|               |
| 1500 mm       |
|               |