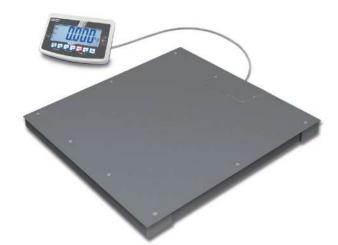

# KERN BFB6T-3M

Robust floor scale with EC type approval [M] - to 6 t

| Measuring | C1 | istam |
|-----------|----|-------|
| measuring | J  |       |

| <b>e</b> ,                                      |                      |
|-------------------------------------------------|----------------------|
| Adjustment options:                             | External calibration |
| Linearity:                                      | 2 kg                 |
| Load cell connection:                           | 6-Leiter             |
| Readability [d]:                                | 2 kg                 |
| Recommended adjusting weight:                   | 6000 kg (M2)         |
| Repeatability:                                  | 2 kg                 |
| Resolution:                                     | 3000                 |
| Stabilisation time under laboratory conditions: | 2 s                  |
| Tare range:                                     | -6 t                 |
| Warm up time:                                   | 10 min               |
| Weighing capacity [Max]:                        | 6 t                  |
| Weighing system:                                | Strain gauge         |
| Weighing units:                                 | kg                   |
|                                                 |                      |

# KERN BFB6T-3M

Robust floor scale with EC type approval [M] - to 6 t

| Environmental conditions                   |                                   |
|--------------------------------------------|-----------------------------------|
| Maximum humidity:                          | 80 %                              |
| Maximum operating temperature:             | 40 °C                             |
| Minimum ambient temperature:               | -10 °C                            |
| Minimum humidity:                          | 0 %                               |
| Power supply                               |                                   |
| Charging time:                             | 10 h                              |
| Input voltage:                             | 100 V - 240 V 50 / 60 Hz          |
| Mains adapter:                             | Mains adapter external            |
| Mains adapter/adapter included:            | EURO UK US                        |
| Operating time (Backlight off):            | 35 h                              |
| Operating time (Backlight on):             | 8 h                               |
| Rechargeable battery:                      | Rchrg. battery optional (factory) |
| Service                                    |                                   |
| Adjustment at the location of installation | :961-252                          |
|                                            |                                   |
| DAkkS Certificate:                         | 963-132                           |
| Verification:                              | 965-232                           |
| Category                                   |                                   |
| Brand:                                     | KERN                              |
| Category:                                  | Balances                          |
| Product Group:                             | Floor scale                       |
| Packaging & shipping                       |                                   |
| Delivery:                                  | 48 h                              |
| Dimensions packaging (WxDxH):              | 1550 x 1550 x 350 mm              |
| Gross weight:                              | 220 kg                            |
| Net weight:                                | 210 kg                            |
| Shipping method:                           | Freight forwarder                 |
| Construction                               |                                   |
| Cable length of display device:            | 5 m                               |
| Dimensions housing (WxDxH):                | 266 x 165 x 96 mm                 |
| Dimensions of display device<br>(WxDxH):   | 250 x 160 x 58 mm                 |
| Dimensions of weighing plate<br>(WxDxH):   | 1500 x 1500 x 130 mm              |
| Level indicator:                           | yes                               |
| Revolving screw feet:                      | yes                               |
| Wall mount:                                | yes                               |
| Weighing surface (WxD):                    | 1500 x 1500 mm                    |