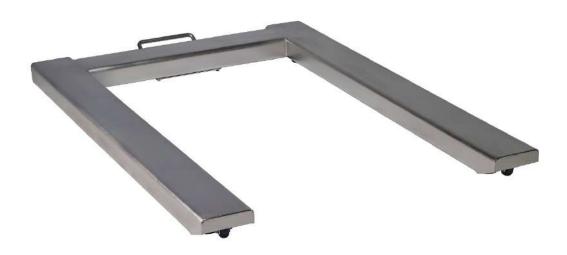

## U-FRAME PLATFORM LWC-USR

U-shaped floor scale platform in stainless steel with EU pallet size. 4 high quality load cells in stainless steel and IP class 67/68 as standard. Handle and wheels for easy movement.

- ✓ High quality components and production for tough industrial environments
- ✓ Stainless steel 304.
- ✓ Designed with 4 x stainless steel approved C3 load cells with minimum IP-67 protection.
- ✓ OIML Class III. Verification as option.
- ✓ Solid feet. Height adjustable from below.
- ✓ Lifting handle and wheels for easy move are included.
- ✓ To be combined with any weighing indicator.