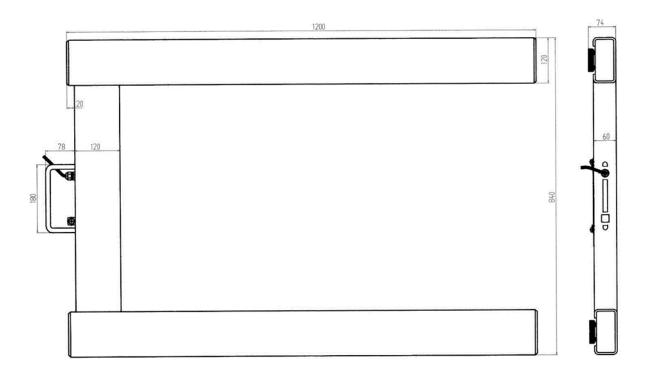

## **LWC-USR Specifications:**

- ✓ Standard capacity 2000kg. Option 2500kg
- ✓ U-shaped design, dimension 1 200 (+ handle) x 840 mm (opening 600 mm).
- ✓ Robust construction in stainless steel.
- ✓ Low profile.
- ✓ 2 integrated wheels for easy movement.
- ✓ Designed with 4 pc. loadcells in stainless; 1000kg, IP-67. Other capacity and as sizes as option.