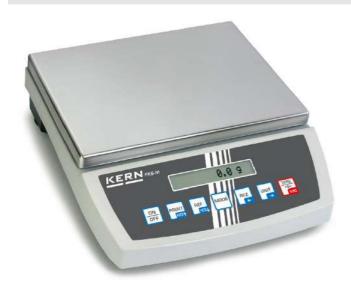

## KERN FKB6K0.02

Large, high resolution bench scale

| Measuring system                                |                                                                                      |
|-------------------------------------------------|--------------------------------------------------------------------------------------|
| Adjustment options:                             | External calibration                                                                 |
| Linearity:                                      | 100 mg                                                                               |
| Readability [d]:                                | 20 mg                                                                                |
| Recommended adjusting weight:                   | 5 kg (F1); 1 kg (F1)                                                                 |
| Repeatability:                                  | 40 mg                                                                                |
| Resolution:                                     | 300000                                                                               |
| Stabilisation time under laboratory conditions: | 3 s                                                                                  |
| Warm up time:                                   | 2 h                                                                                  |
| Weighing capacity [Max]:                        | 6 kg                                                                                 |
| Weighing system:                                | Strain gauge                                                                         |
| Weighing units:                                 | * ct dwt g gn kg lb mo oz ozt<br>t tl (Cn) tl (HK) tl (Singap.<br>Malays) tl (Tw) to |

| Construction                |                    |
|-----------------------------|--------------------|
| Dimensions housing (WxDxH): | 350 x 390 x 120 mm |
| Level indicator:            | yes                |
| Material weighing plate:    | stainless steel    |
| Revolving screw feet:       | yes                |
| Weighing surface (WxD):     | 340 x 240 mm       |