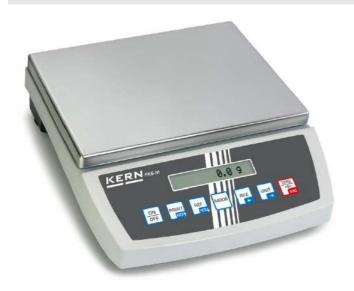

## KERN FKB65K0.5

Large, high resolution bench scale

| Measuring system                                |                                                                                  |
|-------------------------------------------------|----------------------------------------------------------------------------------|
| Adjustment options:                             | External calibration                                                             |
| Linearity:                                      | 1,500 g                                                                          |
| Readability [d]:                                | 500 mg                                                                           |
| Recommended adjusting weight:                   | 50 kg (F1)                                                                       |
| Repeatability:                                  | 500 mg                                                                           |
| Resolution:                                     | 130000                                                                           |
| Stabilisation time under laboratory conditions: | 3 s                                                                              |
| Warm up time:                                   | 2 h                                                                              |
| Weighing capacity [Max]:                        | 65 kg                                                                            |
| Weighing system:                                | Strain gauge                                                                     |
| Weighing units:                                 | * ct dwt g gn kg lb mo oz<br>t tl (Cn) tl (HK) tl (Singap.<br>Malays) tl (Tw) to |

| Display digit height:                               | 1,800 cm |
|-----------------------------------------------------|----------|
| Counting                                            |          |
| Counting resolution:                                | 130000   |
| Mininum piece weight at piece counting (Laboratory: | 500 mg   |
| Mininum piece weight at piece counting (Normal):    | 5 g      |
|                                                     |          |

Display

| Functions                                          |      |  |
|----------------------------------------------------|------|--|
| Conversion function:                               | yes  |  |
| Counting function:                                 | yes  |  |
| Percentage determination:                          | yes  |  |
| PRE-TARE function:                                 | yes  |  |
| Suspended weighing:                                | Hook |  |
| Vibration-free weighing (Animal weighing program): | yes  |  |

| 350 x 390 x 120 mm |
|--------------------|
| stainless steel    |
| 340 x 240 mm       |
|                    |