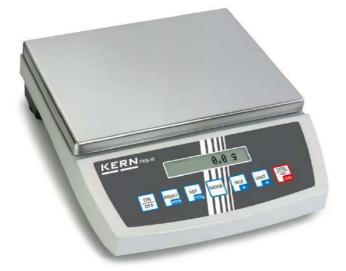

## KERN FKB16K0.1

Large, high resolution bench scale

| Measuring system                                |                                                                                  |
|-------------------------------------------------|----------------------------------------------------------------------------------|
| Adjustment options:                             | External calibration                                                             |
| Linearity:                                      | 300 mg                                                                           |
| Readability [d]:                                | 100 mg                                                                           |
| Recommended adjusting weight:                   | 10 kg (F1); 5 kg (F1)                                                            |
| Repeatability:                                  | 100 mg                                                                           |
| Resolution:                                     | 160000                                                                           |
| Stabilisation time under laboratory conditions: | 3 s                                                                              |
| Warm up time:                                   | 2 h                                                                              |
| Weighing capacity [Max]:                        | 16 kg                                                                            |
| Weighing system:                                | Strain gauge                                                                     |
| Weighing units:                                 | * ct dwt g gn kg lb mo oz<br>t tl (Cn) tl (HK) tl (Singap.<br>Malays) tl (Tw) to |
| Display                                         |                                                                                  |

| Maximum humidity:               | 80 %                    |
|---------------------------------|-------------------------|
| Maximum operating temperature:  | 40 °C                   |
| Minimum ambient temperature:    | 10 °C                   |
| Power supply                    |                         |
| Battery:                        | 6x1.5 V Size C          |
| Charging time:                  | 10 h                    |
| Input voltage:                  | 100 V - 240 V           |
| Mains adapter:                  | Mains adapter external  |
| Mains adapter/adapter included: | CHEURO                  |
| Operating time:                 | 40 h                    |
| Operating time (Backlight off): | 30 h                    |
| Operating time (Backlight on):  | 15 h                    |
| Rechargeable battery:           | Rchrg. battery optional |
| Service                         |                         |
| DAkkS Certificate:              | 963-128                 |
| Category                        |                         |
| Brand:                          | KERN                    |
| Category:                       | Balances                |
| Product Group:                  | Bench scale             |
| Packaging & shipping            |                         |
| Delivery:                       | 24 h                    |
| Dimensions packaging (WxDxH):   | 470 x 470 x 190 mm      |
| Gross weight:                   | 7,390 kg                |
| Net weight:                     | 6,260 kg                |
| Shipping method:                | Parcel service          |
| Construction                    |                         |
| Dimensions housing (WxDxH):     | 350 x 390 x 120 mm      |
| Material weighing plate:        | stainless steel         |
| Weighing surface (WxD):         | 340 x 240 mm            |
| Piktogramme                     |                         |
| STANDARD                        |                         |