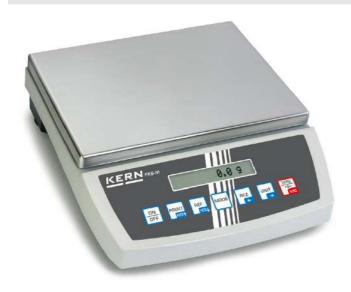

## **KERN FKB16K0.05**

Large, high resolution bench scale

| Measuring system                                |                                                                                      |
|-------------------------------------------------|--------------------------------------------------------------------------------------|
| Adjustment options:                             | External calibration                                                                 |
| Linearity:                                      | 250 mg                                                                               |
| Readability [d]:                                | 50 mg                                                                                |
| Recommended adjusting weight:                   | 10 kg (F1); 5 kg (E2)                                                                |
| Repeatability:                                  | 100 mg                                                                               |
| Resolution:                                     | 320000                                                                               |
| Stabilisation time under laboratory conditions: | 3 s                                                                                  |
| Warm up time:                                   | 2 h                                                                                  |
| Weighing capacity [Max]:                        | 16 kg                                                                                |
| Weighing system:                                | Strain gauge                                                                         |
| Weighing units:                                 | * ct dwt g gn kg lb mo oz ozt<br>t tl (Cn) tl (HK) tl (Singap.<br>Malays) tl (Tw) to |

| Construction                |                    |
|-----------------------------|--------------------|
| Dimensions housing (WxDxH): | 350 x 390 x 120 mm |
| Level indicator:            | yes                |
| Material weighing plate:    | stainless steel    |
| Revolving screw feet:       | yes                |
| Weighing surface (WxD):     | 340 x 240 mm       |