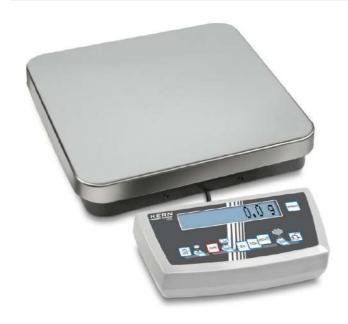

|  | Construction                          |                    |
|--|---------------------------------------|--------------------|
|  | Cable length of display device:       | 60 cm              |
|  | Dimensions housing (WxDxH):           | 225 x 115 x 60 mm  |
|  | Dimensions of display device (WxDxH): | 225 x 115 x 60 mm  |
|  | Dimensions of weighing plate (WxDxH): | 450 x 350 x 115 mm |
|  | Level indicator:                      | yes                |
|  | Material weighing plate:              | stainless steel    |
|  | Revolving screw feet:                 | yes                |
|  | Wall mount:                           | yes                |
|  | Weighing surface (WxD):               | 450 x 350 mm       |