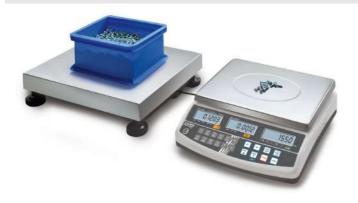

# KERN CCS6K-6

Counting system to count the smallest parts in the largest quantities, counting resolution up to 999,999 points

| Measuring system                                |                      |
|-------------------------------------------------|----------------------|
| Adjustment options:                             | External calibration |
| Linearity:                                      | 5 mg                 |
| Repeatability:                                  | 2 mg                 |
| Stabilisation time under laboratory conditions: | 2 s                  |
| Weighing capacity [Max]:                        | 6 kg                 |
| Weighing system:                                | Strain gauge         |
| Weighing units:                                 | g                    |

| Display digit neight:                               | 2 cm  |
|-----------------------------------------------------|-------|
| Counting                                            |       |
| Mininum piece weight at piece counting (Laboratory: | 5 mg  |
| Mininum piece weight at piece counting (Normal):    | 50 mg |
| Reference weight:                                   | yes   |

Display

| Functions                      |     |
|--------------------------------|-----|
| Conversion function:           | yes |
| Counting function:             | yes |
| Function to save totals:       | yes |
| PRE-TARE function:             | yes |
| Weighing with tolerance range: | yes |

#### Construction

1,500 m Cable length: Cable length of display device: 5 m Casing material: **Plastic** Dimensions of weighing plate 230 x 230 x 100 mm (WxDxH): Level indicator: yes Material weighing plate: stainless steel Revolving screw feet: yes Weighing surface (WxD): 230 x 230 mm