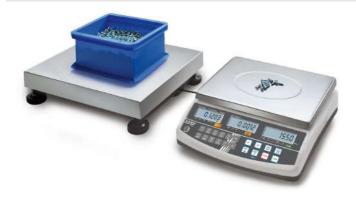

# KERN CCS60K0.1.

Counting system to count the smallest parts in the largest quantities, counting resolution up to 999,999 points

| Measuring system                                |                      |
|-------------------------------------------------|----------------------|
| Adjustment options:                             | External calibration |
| Linearity:                                      | 200 mg               |
| Recommended adjusting weight:                   | 50000 g (M1)         |
| Repeatability:                                  | 100 mg               |
| Stabilisation time under laboratory conditions: | 2 s                  |
| Weighing capacity [Max]:                        | 60 kg                |
| Weighing system:                                | Strain gauge         |
| Weighing units:                                 | kg lb                |

| Counting                                            |        |
|-----------------------------------------------------|--------|
| Counting resolution:                                | 600000 |
| Mininum piece weight at piece counting (Laboratory: | 100 mg |
| Mininum piece weight at piece counting (Normal):    | 1 g    |
| Reference weight:                                   | yes    |

| Construction                          |                    |
|---------------------------------------|--------------------|
| Cable length:                         | 1,500 m            |
| Cable length of display device:       | 5 m                |
| Casing material:                      | Plastic            |
| Dimensions of weighing plate (WxDxH): | 400 x 300 x 128 mm |
| Level indicator:                      | yes                |
| Material weighing plate:              | stainless steel    |
| Overall dimensions mounted (WxDxH):   | 320 x 330 x 125 mm |
| Revolving screw feet:                 | yes                |
| Weighing surface (WxD):               | 400 x 300 mm       |
|                                       |                    |