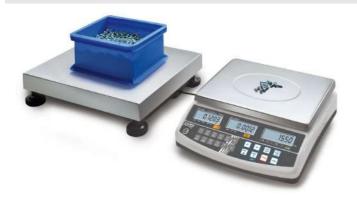

| Construction                          |                    |
|---------------------------------------|--------------------|
| Cable length:                         | 1,500 m            |
| Cable length of display device:       | 5 m                |
| Casing material:                      | Plastic            |
| Dimensions of weighing plate (WxDxH): | 500 x 400 x 137 mm |
| Level indicator:                      | yes                |
| Material weighing plate:              | stainless steel    |
| Overall dimensions mounted (WxDxH):   | 320 x 330 x 125 mm |
| Revolving screw feet:                 | yes                |
| Weighing surface (WxD):               | 500 x 400 mm       |