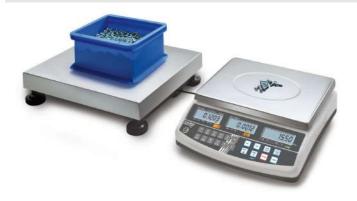

| Construction                          |                    |
|---------------------------------------|--------------------|
| Cable length:                         | 1,500 m            |
| Cable length of display device:       | 5 m                |
| Casing material:                      | Plastic            |
| Dimensions of weighing plate (WxDxH): | 225 x 295 x 128 mm |
| Level indicator:                      | yes                |
| Material weighing plate:              | stainless steel    |
| Overall dimensions mounted (WxDxH):   | 320 x 330 x 125 mm |
| Revolving screw feet:                 | yes                |
| Weighing surface (WxD):               | 400 x 300 mm       |
|                                       |                    |